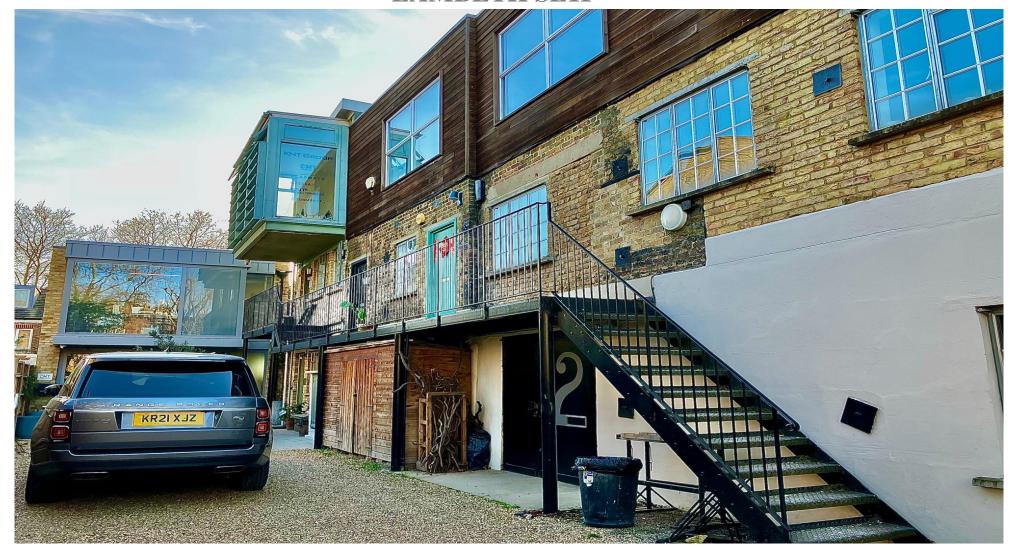

## TO LET CHARACTER COMMERCIAL STUDIO UNIT Tel: 07885 912 982 **LAMBETH SE11**

LAMBETH WALK STUDIOS 5 BEDLAM MEWS, LONDON, SE11 6DF APPROX. 775 SQ FT (72 SQM) (CLASS E)

£25,000 PER ANNUM EXCLUSIVE FLEXIBLE TERMS OFFERED

#### Location

The property is located just off Walnut Tree Walk between Kennington Road and Lambeth Walk and within a short walk of Lambeth North station (Bakerloo line) and Waterloo mainline and underground services.

### **Description**

A commercial studio full of character offering an open plan area benefitting from exposed brick, wooden floors and beams and set within a private gated mews, off Walnut tree Walk. The unit is in excellent condition and includes a single W.C and open plan kitchen.